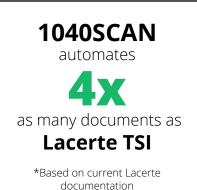

## 1040SCAN vs. Lacerte Tax Scan & Import Comparison

1040SCAN automates more than four times the documents of Lacerte Tax Scan & Import. 1040SCAN includes our award-winning workpaper system, <u>SPbinder</u>, to reduce preparer and reviewer time. Only SurePrep offers an optional OCR data verification service to maximize efficiency. When combined with SurePrep's client collaboration platform, <u>TaxCaddy</u>, 1040SCAN delivers the most automated and streamlined 1040 process for both you and your clients.